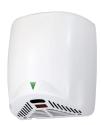

## **AVAILABLE IN CHROME, BLACK & WHITE**

**LINE DRAWING** 

**COMMERCIAL BATHROOM** 

| Code   | Colour | Decibel Rating | QTY / Carton |
|--------|--------|----------------|--------------|
| HD-01B | Black  | 75 db          | 4            |
| HD-01C | Chrome | 75 db          | 4            |
| HD-01W | White  | 75 db          | 4            |