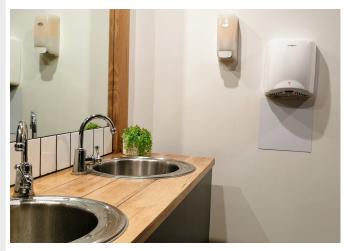

## **Applications:**

**Commercial Bathrooms** 

| Specifications    |                                        |  |  |
|-------------------|----------------------------------------|--|--|
| IP Rating:        | IPX1                                   |  |  |
| Voltage:          | AC220-240V / 50/60Hz                   |  |  |
| Motor Power:      | 550W                                   |  |  |
| Rated Power:      | 1800W                                  |  |  |
| Temperature of    | 0-40°C                                 |  |  |
| warm air:         |                                        |  |  |
| Air Speed:        | 90m/s                                  |  |  |
| Sensing Distance: | 12cm <u>+</u> 3cm                      |  |  |
| Motor Speed:      | 24000r.p.m                             |  |  |
| Weight:           | 4.63kg                                 |  |  |
| Material:         | Stainless Steel                        |  |  |
| Time Protection:  | Protection cut off time of 60 seconds  |  |  |
| Installation:     | Surface mount / fitted with plug       |  |  |
| Application:      | Indoor (unlimited / suitable for IPX1) |  |  |
| Drying Time:      | 7-10seconds / automatic sensing        |  |  |
| Warranty:         | 2 Years                                |  |  |

## **AVAILABLE IN CHROME, BLACK & WHITE**

**LINE DRAWING** 

**COMMERCIAL BATHROOM** 

| Code   | Colour | Decibel Rating | QTY / Carton |
|--------|--------|----------------|--------------|
| HD-01B | Black  | 75 db          | 4            |
| HD-01C | Chrome | 75 db          | 4            |
| HD-01W | White  | 75 db          | 4            |