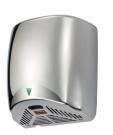

## **AVAILABLE IN CHROME, BLACK & WHITE**

**LINE DRAWING** 

**COMMERCIAL BATHROOM** 

| Code   | Colour | Decibel Rating | QTY / Carton |
|--------|--------|----------------|--------------|
| HD-01B | Black  | 75 db          | 4            |
| HD-01C | Chrome | 75 db          | 4            |
| HD-01W | White  | 75 db          | 4            |