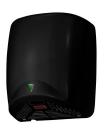

## **AVAILABLE IN CHROME, BLACK & WHITE**

**LINE DRAWING** 

**COMMERCIAL BATHROOM** 

| Code   | Colour | Decibel Rating | QTY / Carton |
|--------|--------|----------------|--------------|
| HD-01B | Black  | 75 db          | 4            |
| HD-01C | Chrome | 75 db          | 4            |
| HD-01W | White  | 75 db          | 4            |