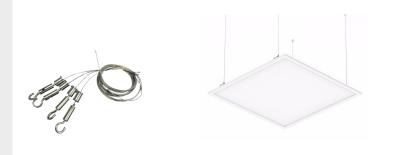

## **Cable Suspension Kit**

| Code:       | LED-LPCSK              |  |  |
|-------------|------------------------|--|--|
| Mount Type: | Cable Suspension       |  |  |
| Fixing:     | Ceiling hooks included |  |  |
| Materials:  | Stainless steel        |  |  |
| Length:     | 1m                     |  |  |

| Code            | To Fit LED Light Panel Size | LED Light Panel Code | Cut Out Size | Overall Frame<br>Coverage | Carton Quantity |
|-----------------|-----------------------------|----------------------|--------------|---------------------------|-----------------|
| LED-LPFM-120/60 | 1195 x 595mm                | LED-LPE46W-120/60    | 1202 x 602mm | 1220 x 620mm              | 4               |
| LPFM-120/30     | 1195 x 295mm                | LED-LPE36W-120/30    | 1202 x 302mm | 1226 x 326mm              | 5               |
| LED-LPFM-60SQ   | 595 x 595mm                 | LED-LPE36W-60SQ      | 602 x 602mm  | 626 x 626mm               | 5               |
| LED-LPFM-30/60  | 300mm x 600mm               | LED-LPE27W-30/60     | 302 x 602mm  | 320 x 620mm               | 4               |
| LED-LPCSK       | All                         | All                  | -            | -                         | 1               |