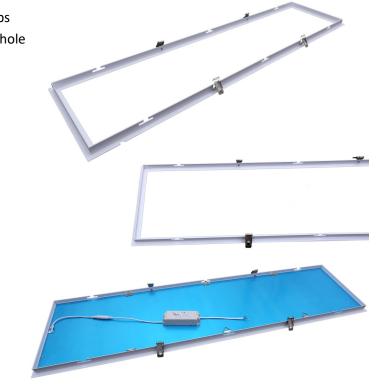

## LED LIGHT PANEL ACCESSORIES—FLUSH MOUNT

These flush mount frames are now easier to install with clips rather than brackets and are available in sizes to suit the whole Power-Lite® range of LED light panels.

## **Applications:**

Used to recess mount LED light panels in a plasterboard celling.

## **Specifications**

|             | ·            |  |  |
|-------------|--------------|--|--|
| Colour:     | White        |  |  |
| Mount Type: | Recess Mount |  |  |
| Fixing:     | Clips        |  |  |
| Materials:  | Aluminium    |  |  |

| Code            | To Fit LED Light Panel Size | LED Light Panel Code | Cut Out Size | Overall Frame<br>Coverage | Carton Quantity |
|-----------------|-----------------------------|----------------------|--------------|---------------------------|-----------------|
| LED-LPFM-120/60 | 1195 x 595mm                | LED-LPE46W-120/60    | 1202 x 602mm | 1220 x 620mm              | 4               |
| LPFM-120/30     | 1195 x 295mm                | LED-LPE36W-120/30    | 1202 x 302mm | 1226 x 326mm              | 5               |
| LED-LPFM-60SQ   | 595 x 595mm                 | LED-LPE36W-60SQ      | 602 x 602mm  | 626 x 626mm               | 5               |
| LED-LPFM-30/60  | 300mm x 600mm               | LED-LPE27W-30/60     | 302 x 602mm  | 320 x 620mm               | 4               |
| LED-LPCSK       | All                         | All                  | -            | -                         | 1               |