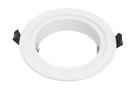

## LED INTEGRAL DRIVER DOWNLIGHT

The POWER-LITE® LED Integral Downlight saves energy and costs as compared to standard halogen downlights. These come with a built-in LED driver with IC-4 insulation rating for easy install.

## **Applications:**

Domestic, Commercial & Retail.

| Specifications       |                                      |  |  |  |
|----------------------|--------------------------------------|--|--|--|
| Power:               | 8W                                   |  |  |  |
| LED Chip:            | Epistar 2835                         |  |  |  |
| Colour Temperature:  | Colour Changing (3000K-4000K -5700K) |  |  |  |
| Warranty:            | 5 Years                              |  |  |  |
| Life Expectancy:     | 40,000 Hours                         |  |  |  |
| Working Temperature: | -20°C to +45°C                       |  |  |  |
| CRI:                 | >80                                  |  |  |  |
| Beam Angle:          | 90°                                  |  |  |  |
| Approvals:           | SAA/C-tick (RCM)                     |  |  |  |
| Voltage:             | AC200-240V                           |  |  |  |
| IP Rating:           | IP54                                 |  |  |  |
| LED Driver:          | Dimmable/Integral/IC-4               |  |  |  |
| Connection:          | 1.2m Lead & Plug                     |  |  |  |
| Frame Colour:        | White                                |  |  |  |
| Carton Quantity:     | 30                                   |  |  |  |

Hard wired installation option

**ID8W-CC** 

ID-BC

ID-BLACK

ID10W-RF-140

| Code         | Frame Colour   | Description         | Dimensions  | Cut out | Lumen Output |
|--------------|----------------|---------------------|-------------|---------|--------------|
| ID8W-CC      | White          | Downlight           | Ø115 x 61mm | 90-95mm | 765-870LM    |
| ID-BC        | Brushed Chrome | Ring for Downlight  | -           | -       | -            |
| ID-BLACK     | Black          | Ring for Downlight  | -           | -       | -            |
| ID10W-RF-140 | White          | 140mm Retrofit Ring | -           | -       | -            |