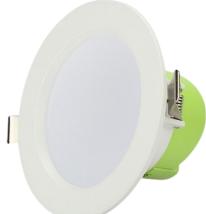

## LED INTEGRAL DRIVER DOWNLIGHT

The POWER-LITE® LED Integral Downlight saves energy and costs as compared to standard halogen downlights. These come with a built-in LED driver with IC-4 insulation rating for easy install.

## **Applications:**

Domestic, Commercial & Retail.

| Specifications       |                                      |  |  |  |
|----------------------|--------------------------------------|--|--|--|
| Power:               | 8W                                   |  |  |  |
| LED Chip:            | Epistar 2835                         |  |  |  |
| Colour Temperature:  | Colour Changing (3000K-4000K -5700K) |  |  |  |
| Warranty:            | 5 Years                              |  |  |  |
| Life Expectancy:     | 40,000 Hours                         |  |  |  |
| Working Temperature: | -20°C to +45°C                       |  |  |  |
| CRI:                 | >80                                  |  |  |  |
| Beam Angle:          | 90°                                  |  |  |  |
| Approvals:           | SAA/C-tick (RCM)                     |  |  |  |
| Voltage:             | AC200-240V                           |  |  |  |
| IP Rating:           | IP54                                 |  |  |  |
| LED Driver:          | Dimmable/Integral/IC-4               |  |  |  |
| Connection:          | 1.2m Lead & Plug                     |  |  |  |
| Frame Colour:        | White                                |  |  |  |
| Carton Quantity:     | 30                                   |  |  |  |

| Code         | Frame Colour   | Description         | Dimensions  | Cut out | Lumen Output |
|--------------|----------------|---------------------|-------------|---------|--------------|
| ID8W-CC      | White          | Downlight           | Ø115 x 61mm | 90-95mm | 765-870LM    |
| ID-BC        | Brushed Chrome | Ring for Downlight  | -           | -       | -            |
| ID-BLACK     | Black          | Ring for Downlight  | -           | -       | -            |
| ID10W-RF-140 | White          | 140mm Retrofit Ring | -           | -       | -            |