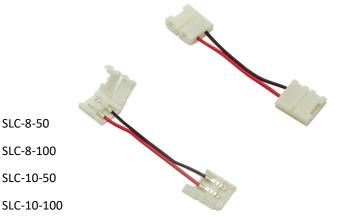

SLC-8-50

SLC-8-100

SLC-10-50

| Code    | Strip Width | Length | Pack Qua |
|---------|-------------|--------|----------|
| SLC-8-0 | 8mm         | 0mm    | 10       |

| Code       | Strip Width | Length | Pack Quantity |
|------------|-------------|--------|---------------|
| SLC-8-0    | 8mm         | 0mm    | 10            |
| SLC-8-50   | 8mm         | 50mm   | 10            |
| SLC-8-100  | 8mm         | 100mm  | 10            |
| SLC-10-0   | 10mm        | 0mm    | 10            |
| SLC-10-50  | 10mm        | 50mm   | 10            |
| SLC-10-100 | 10mm        | 100mm  | 10            |