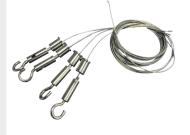

| Code:       | LED-LPCSK              |  |  |
|-------------|------------------------|--|--|
| Mount Type: | Cable Suspension       |  |  |
| Fixing:     | Ceiling hooks included |  |  |
| Materials:  | Stainless steel        |  |  |
| Length:     | 1m                     |  |  |