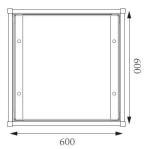

## **Specifications**

| Colour:            | White         |  |  |
|--------------------|---------------|--|--|
| Mount Type:        | Surface Mount |  |  |
| Frame Depth:       | 43mm          |  |  |
| Corner Connection: | Clips         |  |  |
| Materials:         | Aluminium     |  |  |

Please note that these items are only compatible with the CLP and LPE series of panels.

| Code            | To fit LED Light panel size | LED Light panel code | Cut Out Size | Overall Frame<br>Coverage | Carton Quantity |
|-----------------|-----------------------------|----------------------|--------------|---------------------------|-----------------|
| LED-LPSM-120/60 | 1195 x 595mm                | LED-LPE46W-120/60    | 1198 x 598mm | 1200 x 600mm              | 10              |
| LED-LPSM-120/30 | 1195 x 295mm                | LED-LPE36W-120/30    | 1198 x 298mm | 1200 x 300mm              | 10              |
| LPSM-60SQ       | 595 x 595mm                 | LED-LPE36W-60SQ      | 598 x 598mm  | 600 x 600mm               | 20              |
| LED-LPSM-30/60  | 295 x 595mm                 | LED-LPE27W-30/60     | 298 x 598mm  | 300 x 600mm               | 20              |
| LED-LPCSK       | All                         | All                  | -            | -                         | 1               |