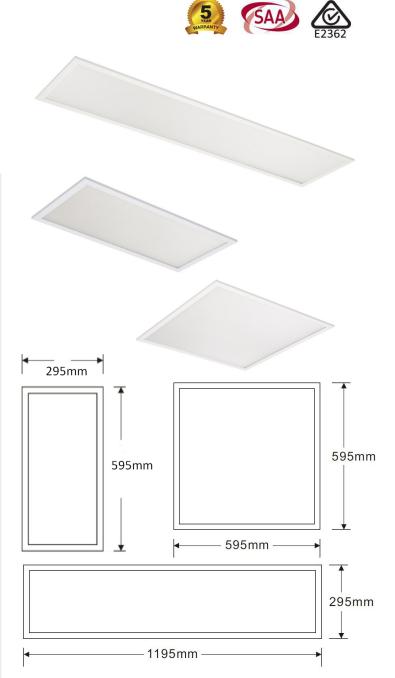

| Code              | Wattage | Lumen Output | Dimensions     | Carton Quantity | Nett Weight |
|-------------------|---------|--------------|----------------|-----------------|-------------|
| LED-CLP36W-120/30 | 36W     | 3100LM       | 1195mm x 295mm | 5               | 3.7kg       |
| LED-CLP36W-60SQ   | 36W     | 3100LM       | 595mm x 595mm  | 5               | 3.7kg       |
| LED-CLP48W-120/60 | 48W     | 5000LM       | 1195 x 595mm   | 2               | 7kg         |
| LED-CLP25W-30/60  | 25W     | 2000LM       | 295 x 595mm    | 5               | 2.7kg       |