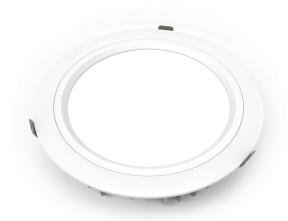

## **LED Cyanosis Downlight**

The POWER-LITE® LED Cyanosis Downlight is designed to meet the required COI for specific medical environments.

## **Applications:**

Commercial, Medical, Retail and Industrial.

| Specifications      |                               |  |  |  |
|---------------------|-------------------------------|--|--|--|
| Approvals:          | SAA/C-tick (RCM)              |  |  |  |
| Voltage:            | AC200~240V 50/60Hz            |  |  |  |
| Colour Temperature: | 4000K (Natural White)         |  |  |  |
| CRI:                | >90                           |  |  |  |
| COI:                | <3                            |  |  |  |
| LED Chip:           | SMD2835                       |  |  |  |
| IP Rating:          | IP65 (Driver IP20)            |  |  |  |
| Frame Colour:       | White                         |  |  |  |
| Driver:             | Flicker Free & Triac Dimmable |  |  |  |
| Connection:         | 1.2m White Cable with AU Plug |  |  |  |
| Beam Angle:         | 120°                          |  |  |  |
| Warranty:           | 5 Years                       |  |  |  |

| Code      | Wattage | Lumen Output | Cut Out Size | Dimensions    | Carton Quantity |
|-----------|---------|--------------|--------------|---------------|-----------------|
| CDL12W-NW | 12W     | 900 Lumens   | Ø90mm-95mm   | Ø115mm x 55mm | 27              |
| CDL40W-NW | 40W     | 3400 Lumens  | Ø200mm-210mm | Ø252mm x 66mm | 10              |