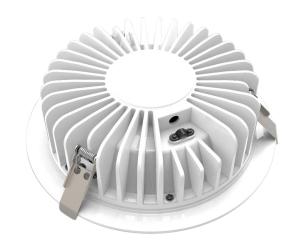

## **LED Cyanosis Downlight**

The POWER-LITE® LED Cyanosis Downlight is designed to meet the required COI for specific medical environments.

## **Applications:**

Commercial, Medical, Retail and Industrial.

| Specifications      |                               |  |  |  |
|---------------------|-------------------------------|--|--|--|
| Approvals:          | SAA/C-tick (RCM)              |  |  |  |
| Voltage:            | AC200~240V 50/60Hz            |  |  |  |
| Colour Temperature: | 4000K (Natural White)         |  |  |  |
| CRI:                | >90                           |  |  |  |
| COI:                | <3                            |  |  |  |
| LED Chip:           | SMD2835                       |  |  |  |
| IP Rating:          | IP65 (Driver IP20)            |  |  |  |
| Frame Colour:       | White                         |  |  |  |
| Driver:             | Flicker Free & Triac Dimmable |  |  |  |
| Connection:         | 1.2m White Cable with AU Plug |  |  |  |
| Beam Angle:         | 120°                          |  |  |  |
| Warranty:           | 5 Years                       |  |  |  |

| Code      | Wattage | Lumen Output | Cut Out Size | Dimensions    | Carton Quantity |
|-----------|---------|--------------|--------------|---------------|-----------------|
| CDL12W-NW | 12W     | 900 Lumens   | Ø90mm-95mm   | Ø115mm x 55mm | 27              |
| CDL40W-NW | 40W     | 3400 Lumens  | Ø200mm-210mm | Ø252mm x 66mm | 10              |