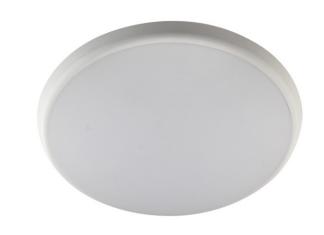

## **LED Oyster Light**

The POWER-LITE® LED Oyster Lights are useful for rooms with low ceilings.