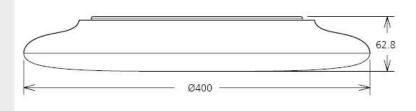

| Code              | POWER | Dimensions | Carton Quantity |
|-------------------|-------|------------|-----------------|
| LED-OY25W-CC-IP54 | 25W   | 300x40mm   | 10              |

Free Call: 1800 909 306